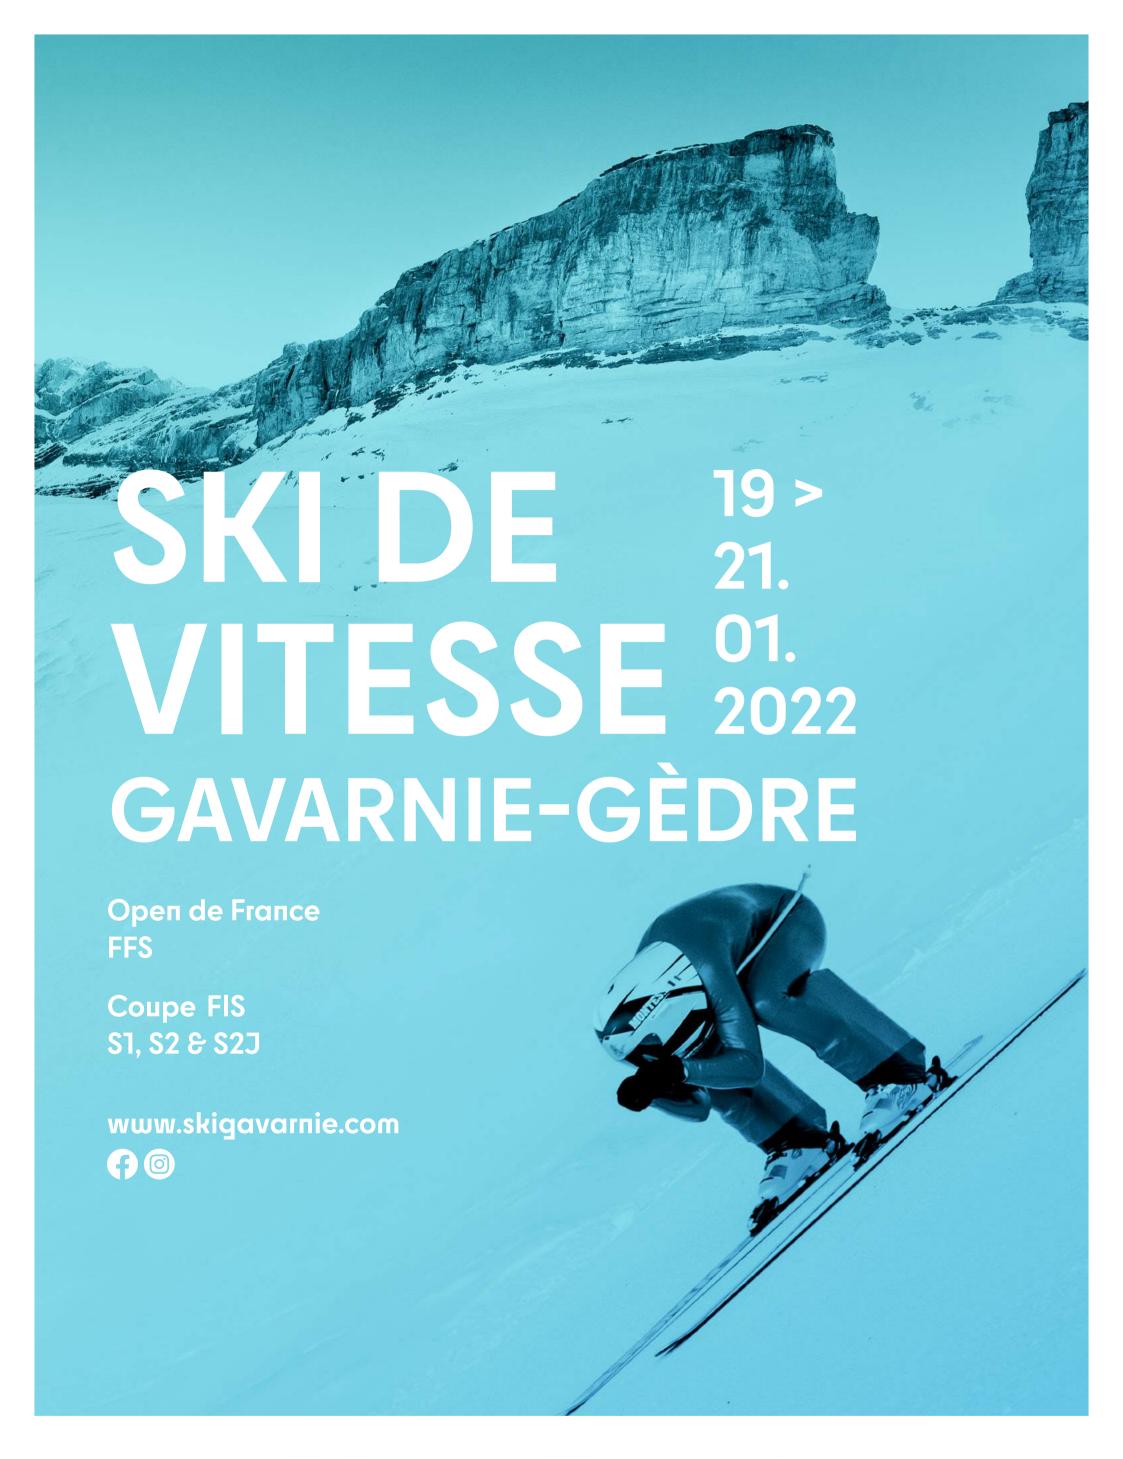

## GAVARNIE-GEDRE

#### **FIS Speed Skiing**

### January 20<sup>th</sup>-21<sup>th</sup> 2022

#### Speed Ski week Program