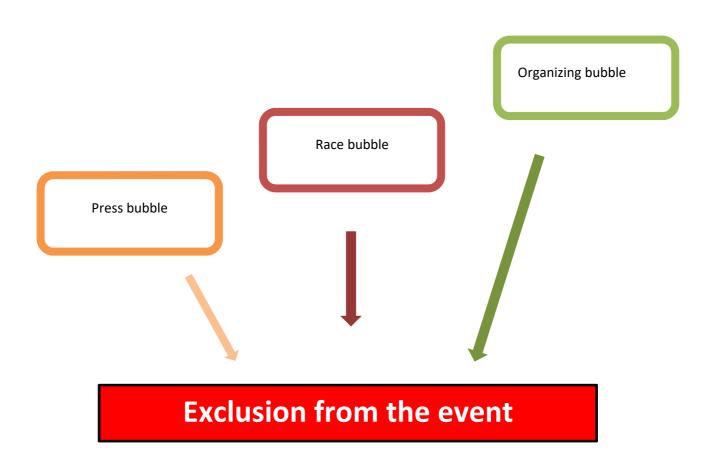

## General principles

(can evolve)

- Limitation of interactions with the establishment of sanitary bubbles
- A hermetic "bubble" race with very strict protocols
- Respect for physical distancing and barrier gestures in all our areas
- Wearing a mask compulsory in all interior and exterior areas
- A daily check of the health pass set up for all people with accreditation (runners, organizers, media, trackers, doctor, volunteers, etc.) via the TOUSANTICOVIDVERIF application
- The spaces reserved for red, green and yellow bubbles will be closed to the public in order to prevent any spread of the virus
- Specific order of the Mayor to prohibit access to the race track to non-accredited people
- Exclusion of any person who does not respect the protocol
- Seating plans for team catering
- Possibility of carrying out antigenic tests directly at the station's first aid station

## Sanitary bubbles

#### Race bubble

- The teams
- The staff of the teams
- The organizing committee
- The FIS staff
- TV

Interactions with other bubbles are limited and controlled

#### **Organizing bubble**

- Team of race committee
- Service providers
- Volunteers
- Medical team
- Accredited station employees

Interactions limited with the race bubble

### **Press bubble**

- Journalists
- Photographs

Interactions limited with the race bubble

- Strict compliance with the rules of the Ministry of Health and the ARS.
- Integration into the test regulations for the health pass and the compulsory tests before the test to be able to withdraw accreditation.
- To withdraw their accreditation for all people belonging to the Courses, Organization and Press bubbles