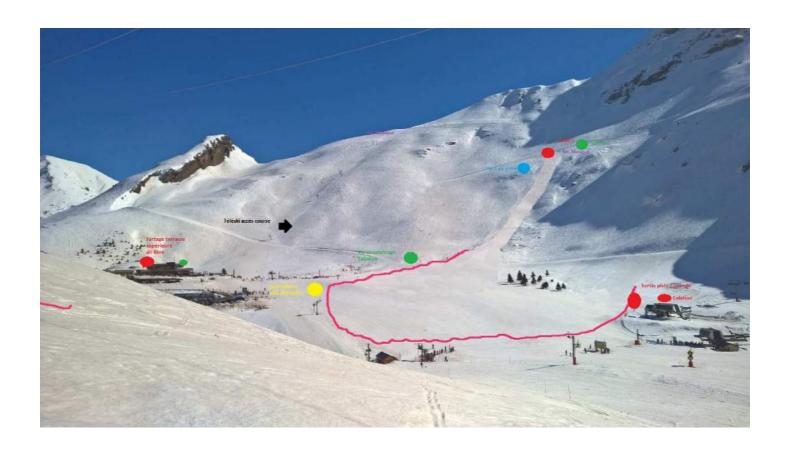

**APPENDIX 1: Race track and outdoor areas** 

The blue dot that represented the trackers bubble last year is no longer relevant as they have been reinstated into the green bubble.