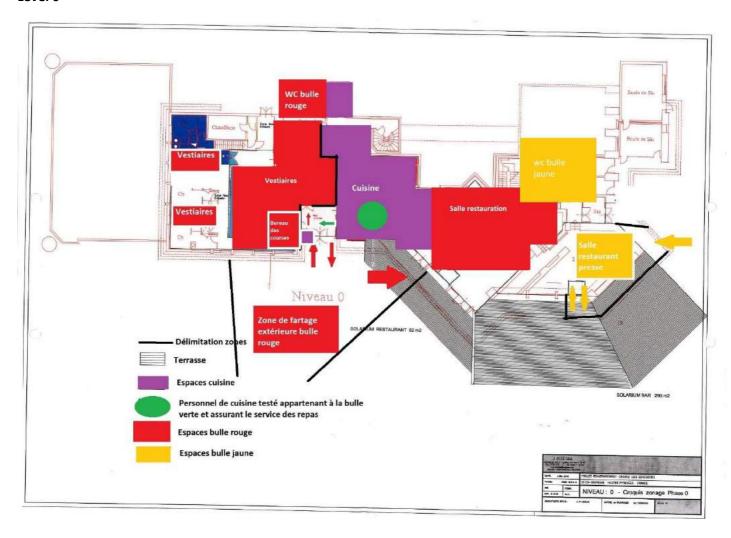

etc.) will be strictly prohibited to the public. Only the shed located on the terrace and offering outdoor take-out will be accessible to the skier and pedestrian public for dining.

A path from the car park will be set up to avoid any contact between accredited persons and the public.



#### **WASTE MANAGEMENT**

Throughout the event, the treatment of waste (masks, etc.) on the resort site will be provided by the same person in conjunction with the environmental and sorting mediator for the Pyrenees Vallées des Gaves Community of Communes.



**APPENDIX 1: Race track and outdoor areas** 



The blue dot that represented the trackers bubble last year is no longer relevant as they have been reinstated into the green bubble.

### **APPENDIX 2: Plan of the station buildings**

#### Level 0



#### Level 1



**APPENDIX 3: Parking plan** 



The blue parking lane represents skiers and pedestrians.

#### **APPENDIX 4: Cleaning and disinfection plan**

| Hydroalcoholic gel installation at the entrance to each area                  |
|-------------------------------------------------------------------------------|
| Hydroalcoholic gel installation on all tables - snacks and catering           |
|                                                                               |
| Lifts:                                                                        |
| Daily disinfection of all poles: every morning                                |
| Cloakrooms:                                                                   |
| Cleaning and disinfection after the passage of each wave S1 an