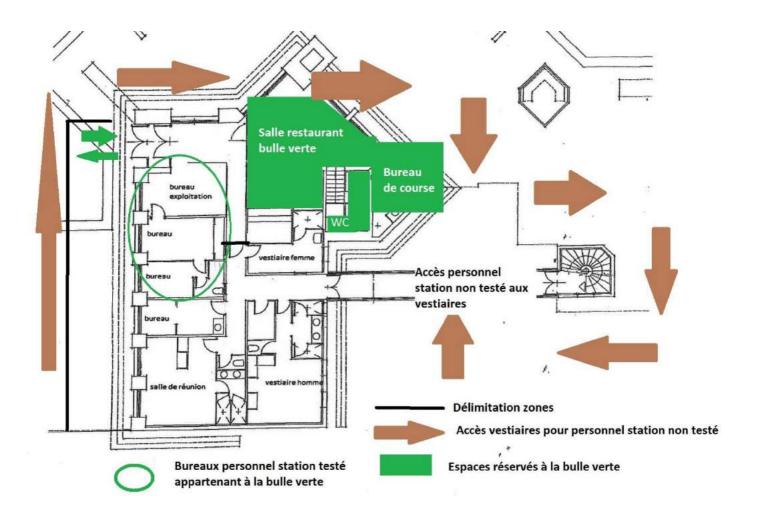

#### SANITARY MEASURE BY ZONE

The interior and exterior areas reserved for each bubble are shown in Annex 1.

The interior areas reserved for each bubble, the accesses and direction of circulation are shown in Annex 2.

#### **Catering area**

- Provision of a specific dining room for each bubble
- Limit the workforce within the spaces
- Development of traffic lanes.
- Catering in compliance with current health regulations with predefined seating plans
- The people in charge of table service will be the same throughout the competition for each bubble
- Provision of hydro-alcoholic gels
- Regular cleaning of the space: disinfection
- Strengthen access control at the entrance

The 150 m2 dining room will be reserved for meals at the red bubble. Seating plans have already been planned in advance with predefined meal times. At the beginning of December, a letter was sent to the runners to find out who would be the people of the red bubble who would have lunch at the restaurant in order to be able to establish this

schedule. The organization has also sent all the registration forms for the runners, staff and organizers in order to be able to make seating plans.

A 15-minute rotation is scheduled between the 2 services in order to ventilate the room and proceed with cleaning. Each team will eat separately and keep the same table throughout the competition as much as possible. The dining room will be accessible from the red zone space. As the door can only be opened from the inside, it will only be opened at the time defined by the catering staff. A control will be carried out at the entrance to ensure that the provision is respected. This way, we will be able to know day by day which person ate at which table and with whom.

The dining room reserved for the press is that of the bar represented by yellow. It is 50 m<sup>2</sup> and will not accommodate more than 10 people simultaneously. People from different organizations will also eat at separate tables. The press is not the same every day, an update will be made every morning on people wishing to eat in order to verify their accreditation and the presence of a negative test. To date, less than 10 people are registered in this bubble.

The green bubble is mainly made up of ski resort staff and volunteers in the parking areas, snow front, maintenance, ski lifts and catering.

All tested, they will eat in the upstairs room which is approximately 50 m<sup>2</sup> and which is accessible from the locker rooms of the station staff and administrative offices. To date, the green bubble has fewer than 30 people. We will therefore set up 2 catering rotations with room ventilation and disinfection between each service.