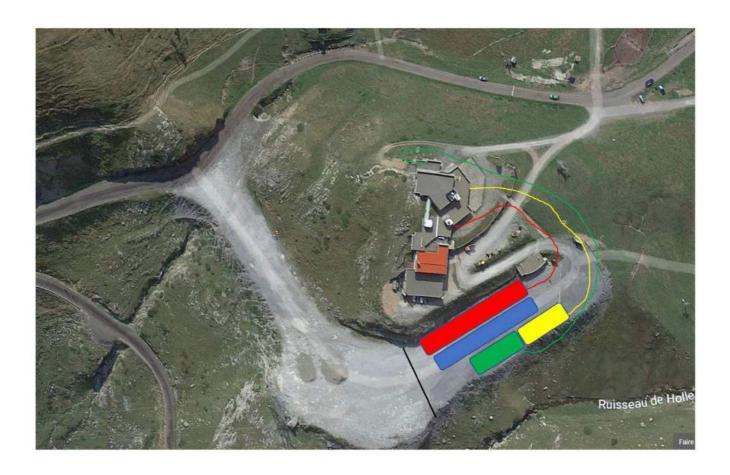

#### **SECURITY**

- No interaction with non-accredited people outside the event
- A routing system will be set up on the site from the car park to the entrance to the various zones.

At the parking level (see map in the appendix), we are planning separate parking areas by bubble color. Volunteers will be present in the parking lot to guide people.

There will thus be 3 red, green and yellow paths which will start from the car park to the upper buildings. The volunteer staff will guide people to take the right path based on accreditations.

These paths will be materialized by milestones linked by ribbon in the color of the bubbles to the planned areas. The skier and pedestrian public will have differentiated access.

**APPENDIX 1: Race track and outdoor areas** 

The blue dot that represented the trackers bubble last year is no longer relevant as they have been reinstated into the green bubble.

#### Level 1

**APPENDIX 3: Parking plan** 

The blue parking lane represents skiers and pedestrians.